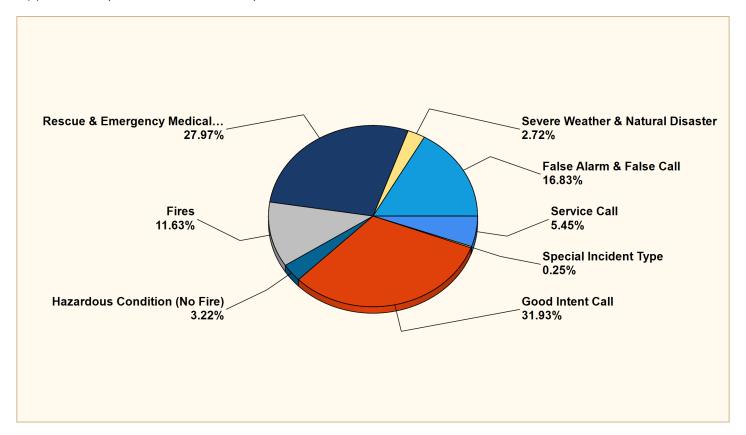

## Breakdown by Major Incident Types for Date Range

Zone(s): All Zones | Start Date: 01/01/2018 | End Date: 12/31/2018

| MAJOR INCIDENT TYPE                | # INCIDENTS | % of TOTAL |
|------------------------------------|-------------|------------|
| Fires                              | 47          | 11.63%     |
| Rescue & Emergency Medical Service | 113         | 27.97%     |
| Hazardous Condition (No Fire)      | 13          | 3.22%      |
| Service Call                       | 22          | 5.45%      |
| Good Intent Call                   | 129         | 31.93%     |
| False Alarm & False Call           | 68          | 16.83%     |
| Severe Weather & Natural Disaster  | 11          | 2.72%      |
| Special Incident Type              | 1           | 0.25%      |
| TOTAL                              | 404         | 100.00%    |